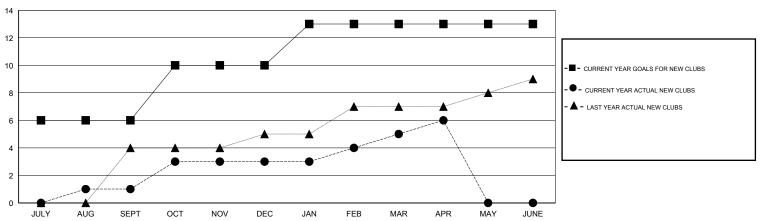

## GOALS AND ACTUAL NEW CLUBS CUMULATIVE

## District 317 E

Results as of: 4/30/2015

**GMT**: Mahesh Pasqual **LOCATION INDIA**  $\mathsf{GMT}\;\mathsf{CA}\;6$ 

| Clubs                                       |                  |             |                  |                  |  |  |
|---------------------------------------------|------------------|-------------|------------------|------------------|--|--|
| RESULTS FOR 2014-2015                       |                  |             |                  |                  |  |  |
| QUARTER                                     | NEW CLUB<br>GOAL | NEW CLUBS   | DROPPED<br>CLUBS | NET<br>GAIN/LOSS |  |  |
| JULY/AUG/SEPT<br>OCT/NOV/DEC<br>JAN/FEB/MAR | 6<br>4<br>3      | 1<br>2<br>2 | 0<br>2<br>2      | 1<br>0<br>0      |  |  |
| APR/MAY/JUNE                                | 0                | 1           | 0                | 1                |  |  |