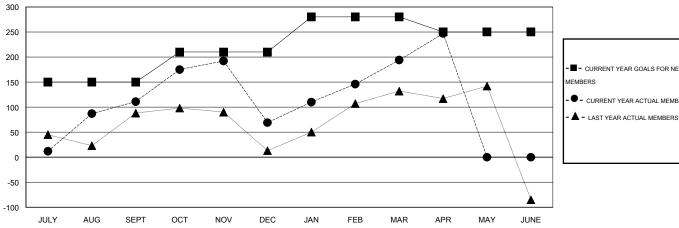

## GOALS AND ACTUAL MEMBERS CUMULATIVE

| -■- CURRENT YEAR GOALS FOR NEW |  |
|--------------------------------|--|
| MEMBERS                        |  |
| CURRENT YEAR ACTUAL MEMBERS    |  |
| - ▲ - LAST YEAR ACTUAL MEMBERS |  |
|                                |  |
|                                |  |
|                                |  |

|                          |                    | Members                             |                    |                  |  |
|--------------------------|--------------------|-------------------------------------|--------------------|------------------|--|
| RESULTS FOR 2014-2015    |                    |                                     |                    |                  |  |
| QUARTER                  | NEW MEMBER<br>GOAL | CHARTER AND<br>NEW MEMBERS<br>ADDED | DROPPED<br>MEMBERS | NET<br>GAIN/LOSS |  |
| JULY/AUG/SEPT            | 150                | 173                                 | 62                 | 111              |  |
| OCT/NOV/DEC  JAN/FEB/MAR | 60<br>70           | 126<br>173                          | 168<br>48          | -42<br>125       |  |
| APR/MAY/JUNE             | -30                | 53                                  | 0                  | 53               |  |